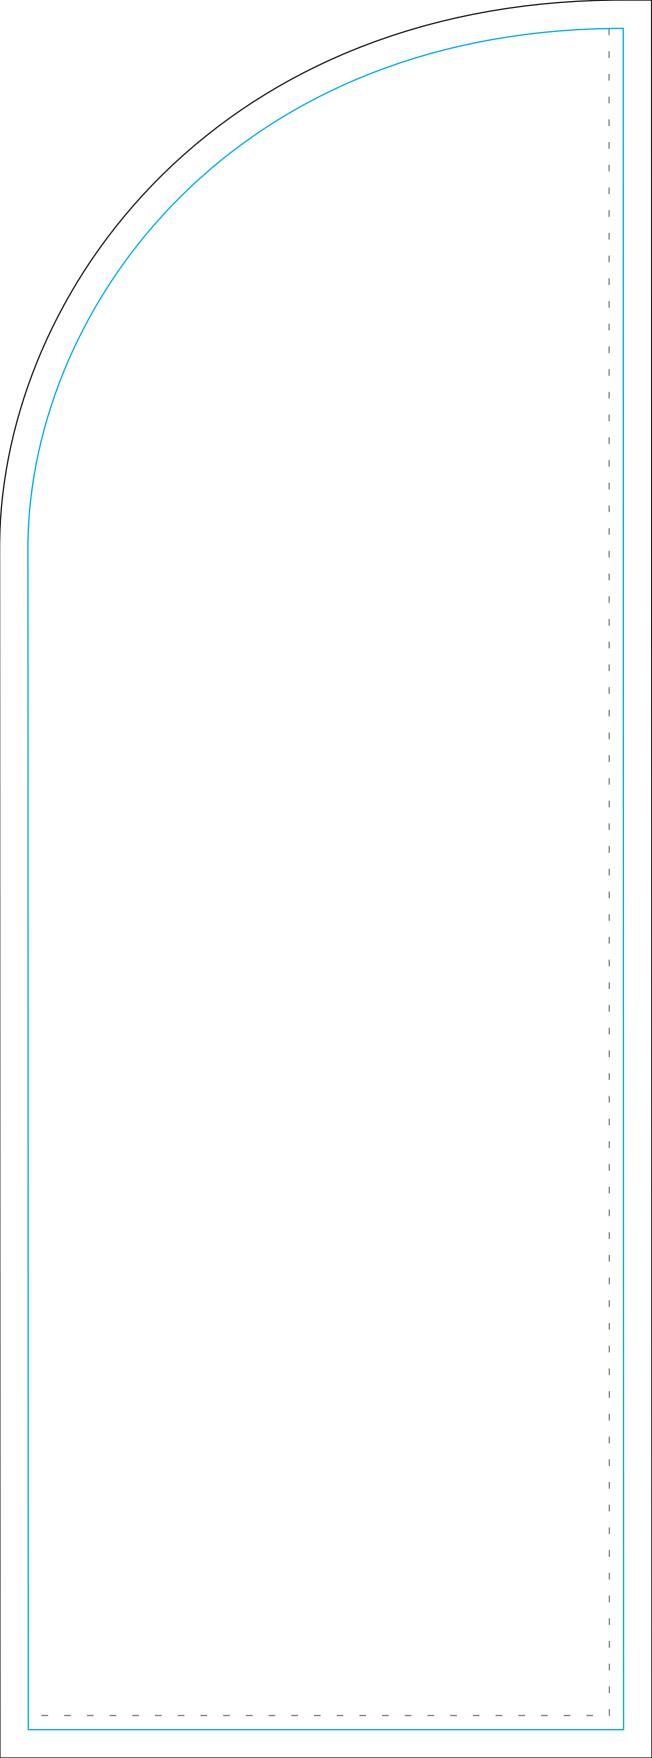

## **Product Specifics**

- Total area (includes bleed):
  690mm (w) x 1860mm (h)
- Visual area
  630 (w) x 1800 (h) mm
- Please keep all key design elements clear of pole pockets.
- Blue solid line indicates safe visible area.
  Please keep all key design elements and text within this space avoiding stitch lines