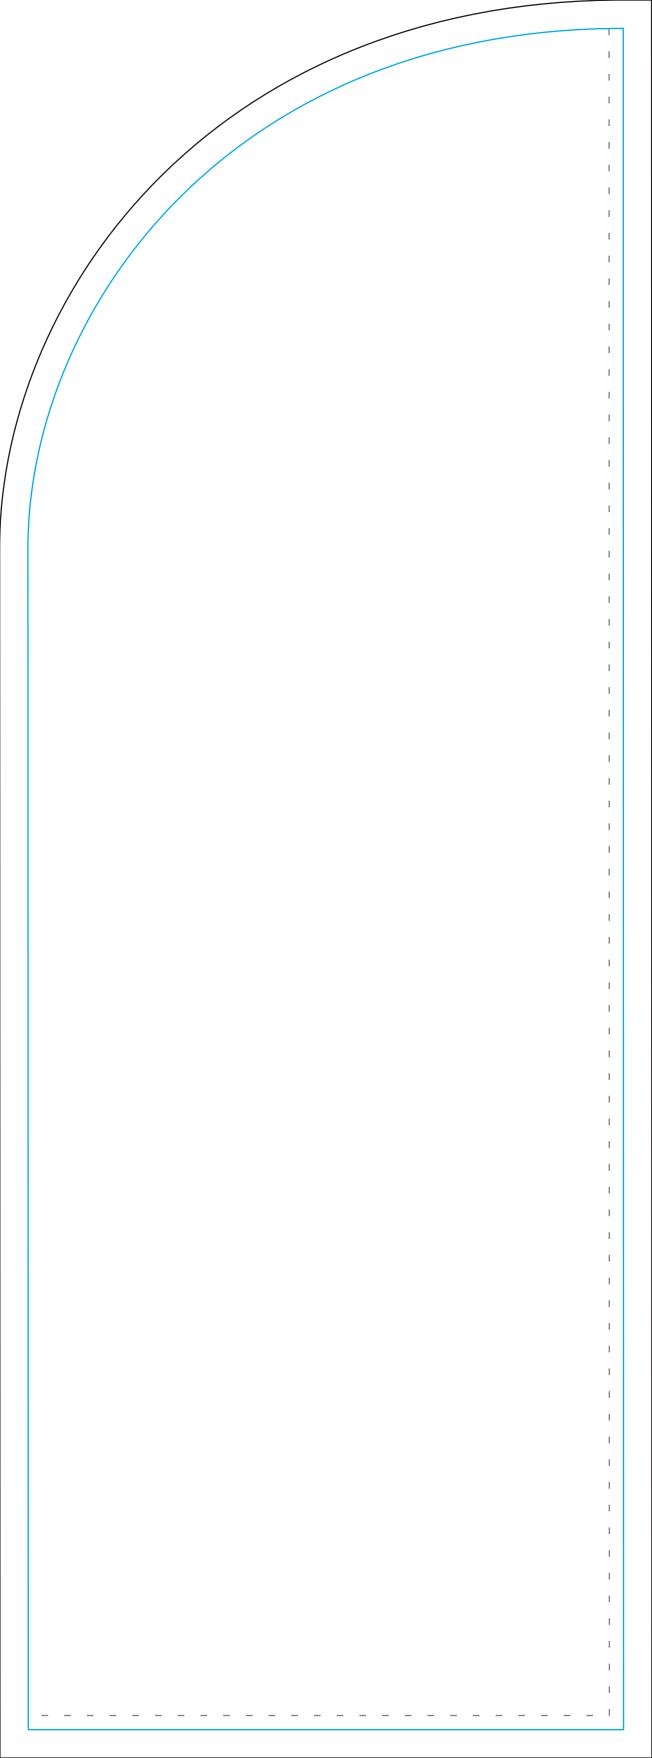

## **Product Specifics**

- Total area (includes bleed):
  690mm (w) x 1860mm (h)
- Visual area

## 630 (w) x 1800 (h) mm

- Please keep all key design elements clear of pole pockets.
- Blue solid line indicates safe visible area.
   Please keep all key design elements and text within this space avoiding stitch lines