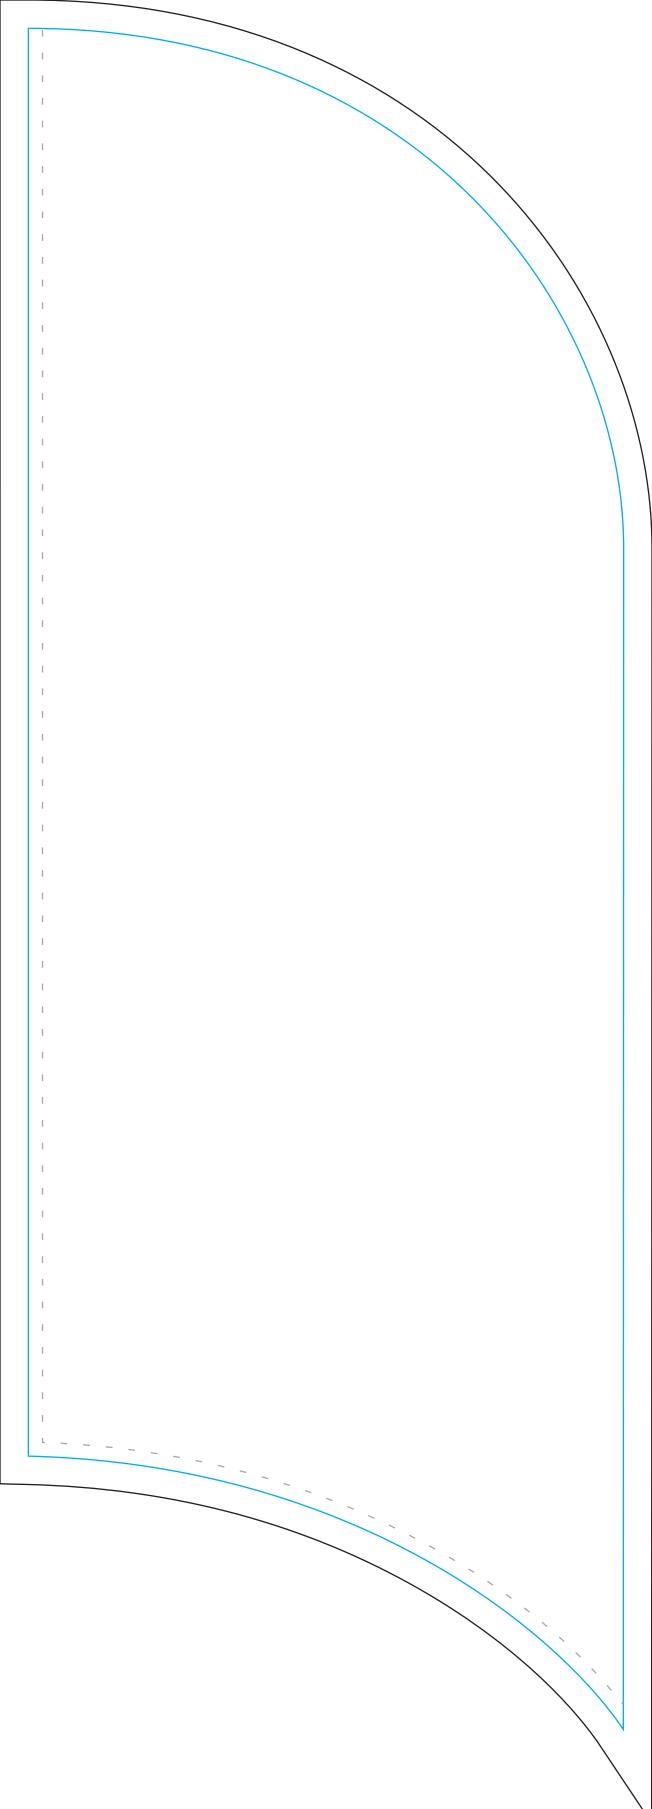

## **Product Specifics**

- Total area (includes bleed):
  690mm (w) x 1929mm (h)
- Visual area
  630 (w) x 1800 (h) mm
- Please keep all key design elements clear of pole pockets.
- Blue solid line indicates safe visible area.
  Please keep all key design elements and text within this space avoiding stitch lines