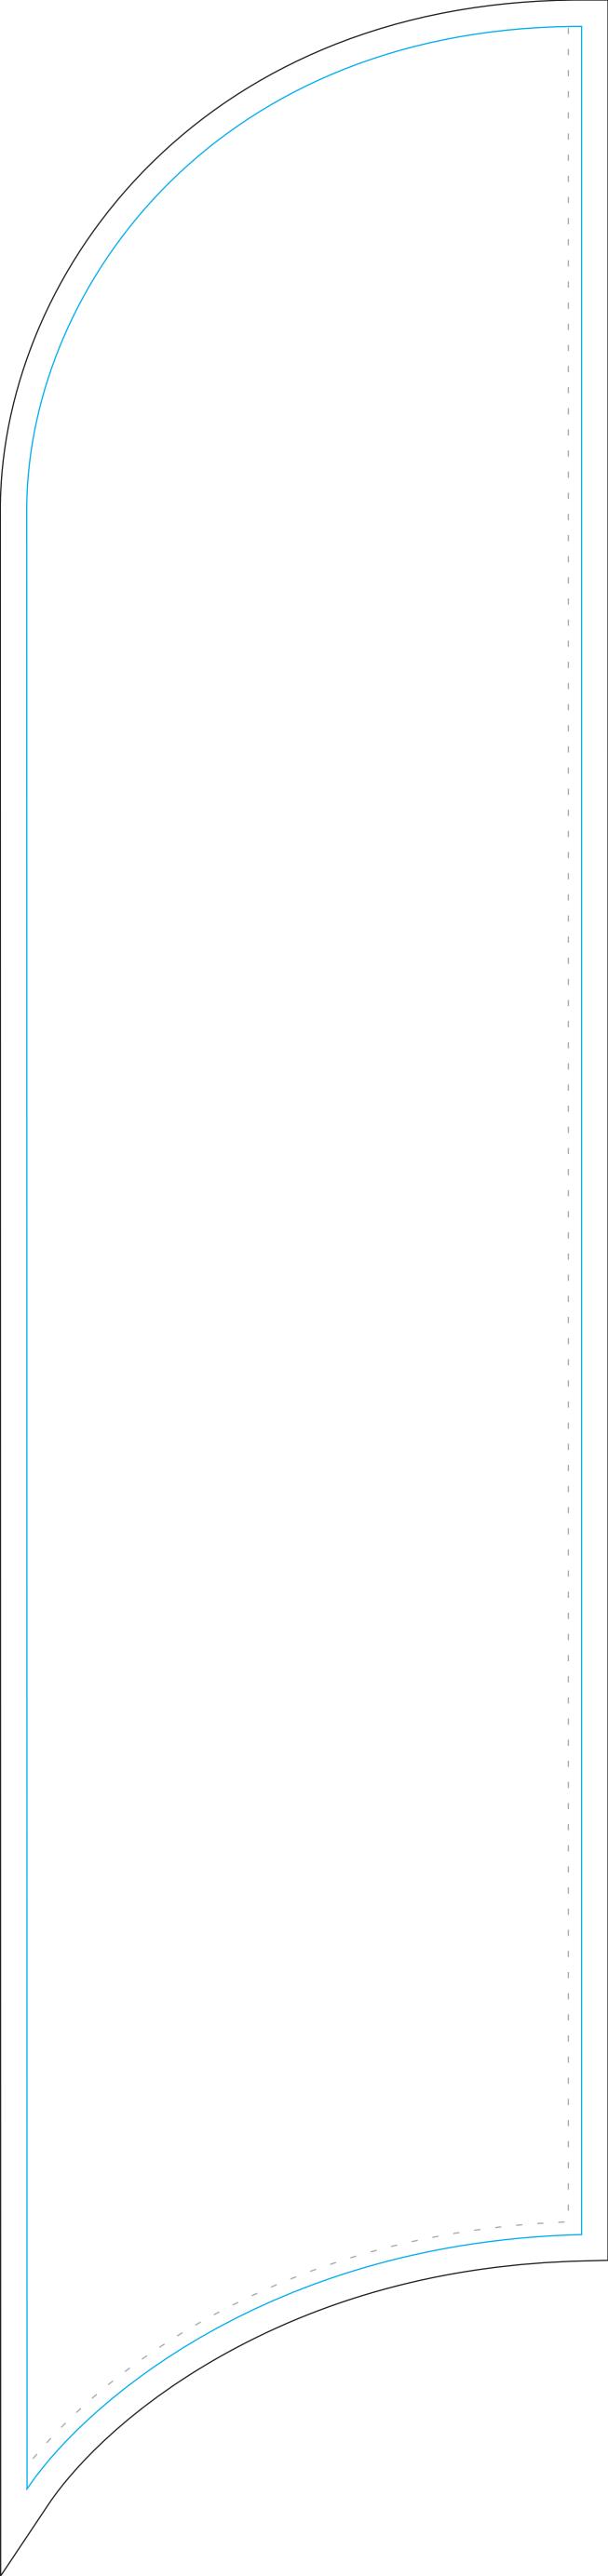

## **Product Specifics**

- Total area (includes bleed):
  690mm (w) x 2929mm (h)
- Visual area

## 630 (w) x 2800 (h) mm

- Please keep all key design elements clear of pole pockets.
- Blue solid line indicates safe visible area.
  Please keep all key design elements and text within this space avoiding stitch lines