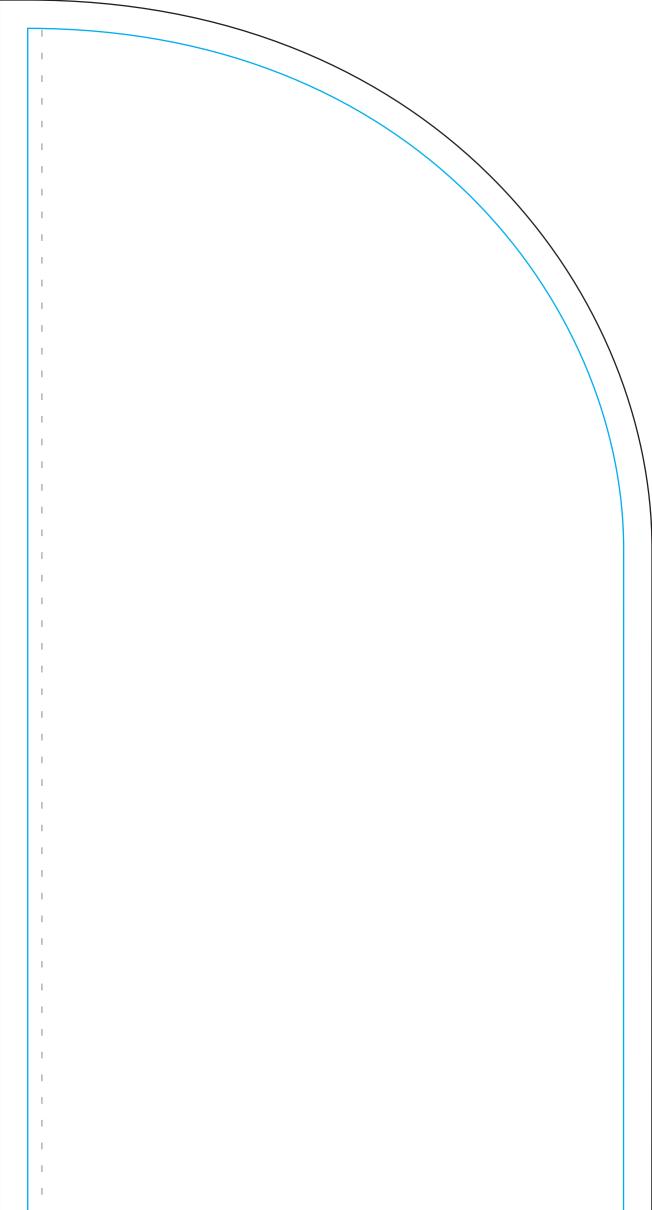

## **Product Specifics**

- Total area (includes bleed):
  690mm (w) x 2929mm (h)
- Visual area

## 630 (w) x 2800 (h) mm

- Please keep all key design elements clear of pole pockets.
- Blue solid line indicates safe visible area.
  Please keep all key design elements and text within this space avoiding stitch lines