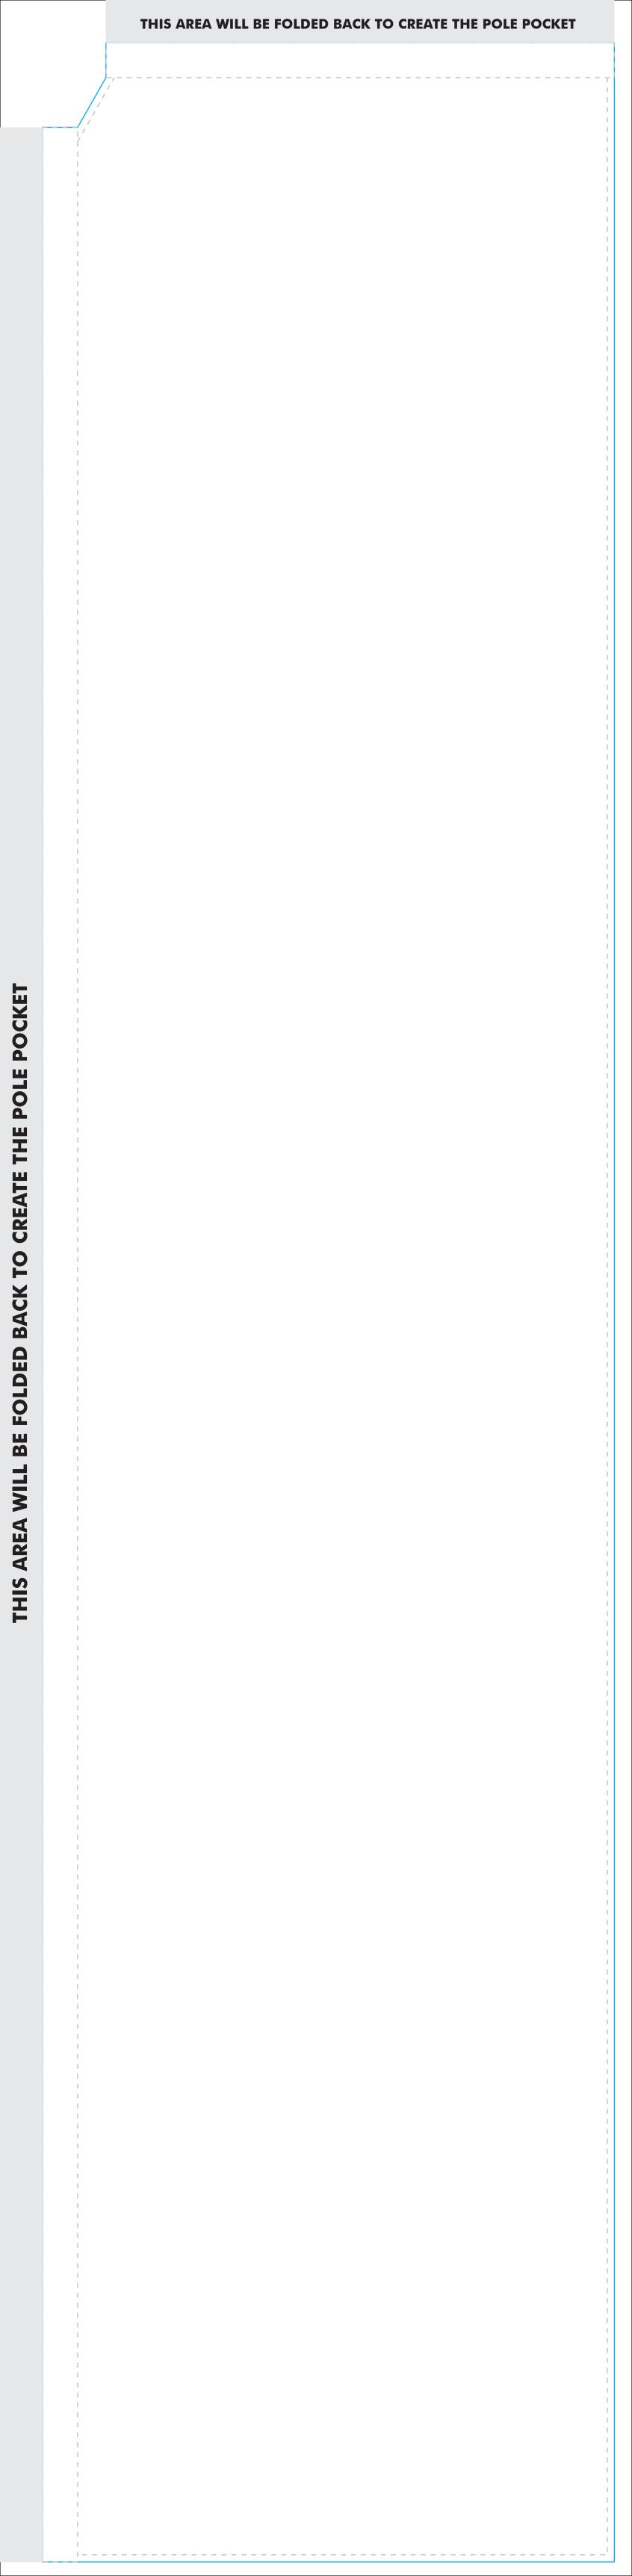

## **Product Specifics**

- Total area (includes bleed):
  895mm (w) x 3650mm (h)
- Visual area
  810 (w) x 3570 (h) mm
- Please keep all key design elements clear of pole pockets.
- Blue solid line indicates safe visible area.
  Please keep all key design elements and text within this space avoiding stitch lines