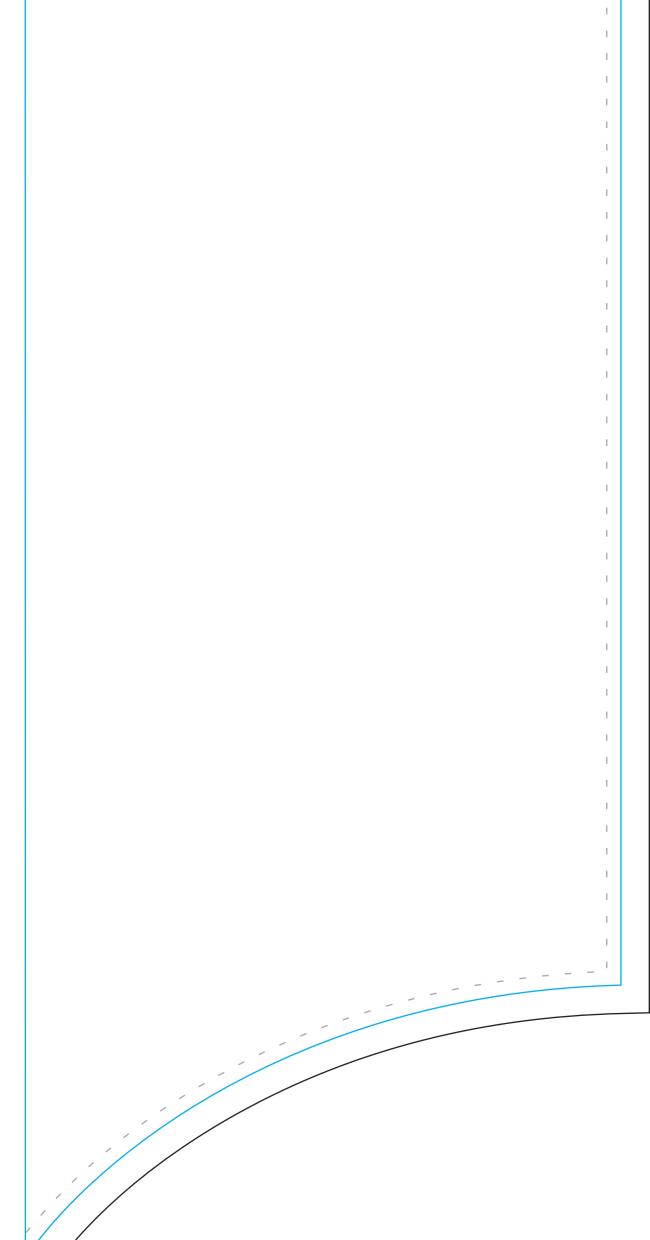

## **Product Specifics**

- Total area (includes bleed):
  690mm (w) x 3929mm (h)
- Visual area

## 630 (w) x 3800 (h) mm

- Please keep all key design elements clear of pole pockets.
- Blue solid line indicates safe visible area.
   Please keep all key design elements and text within this space avoiding stitch lines