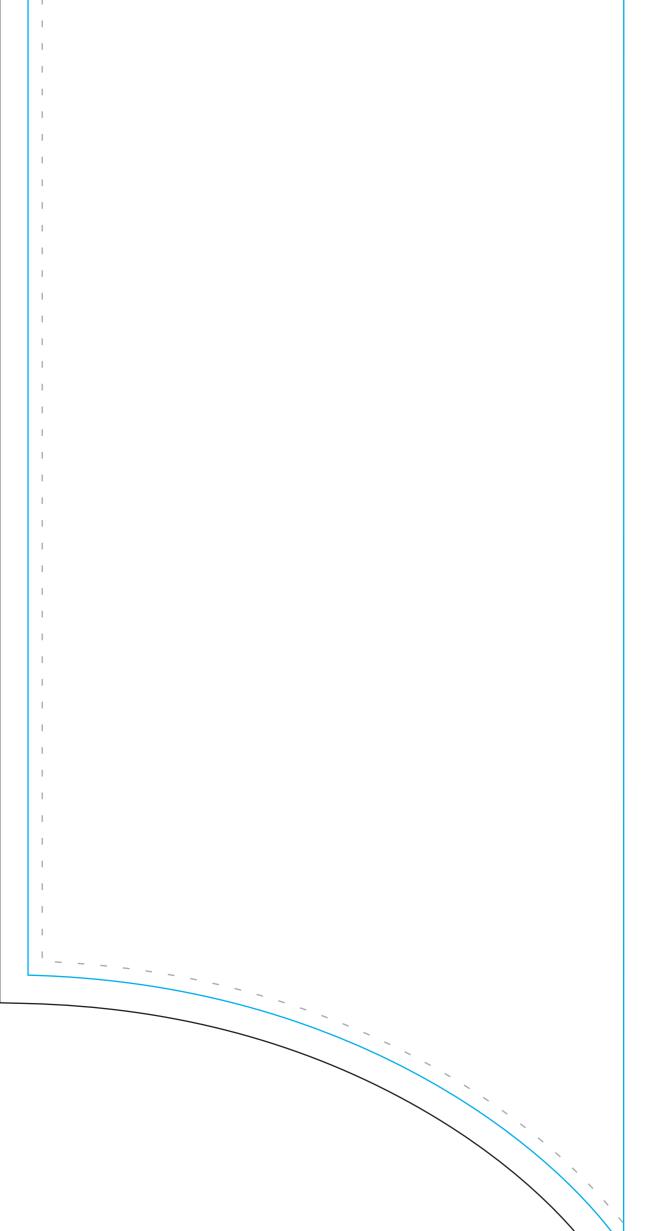

## **Product Specifics**

- Total area (includes bleed):
  690mm (w) x 3929mm (h)
- Visual area

## 630 (w) x 3800 (h) mm

- Please keep all key design elements clear of pole pockets.
- Blue solid line indicates safe visible area.
   Please keep all key design elements and text within this space avoiding stitch lines