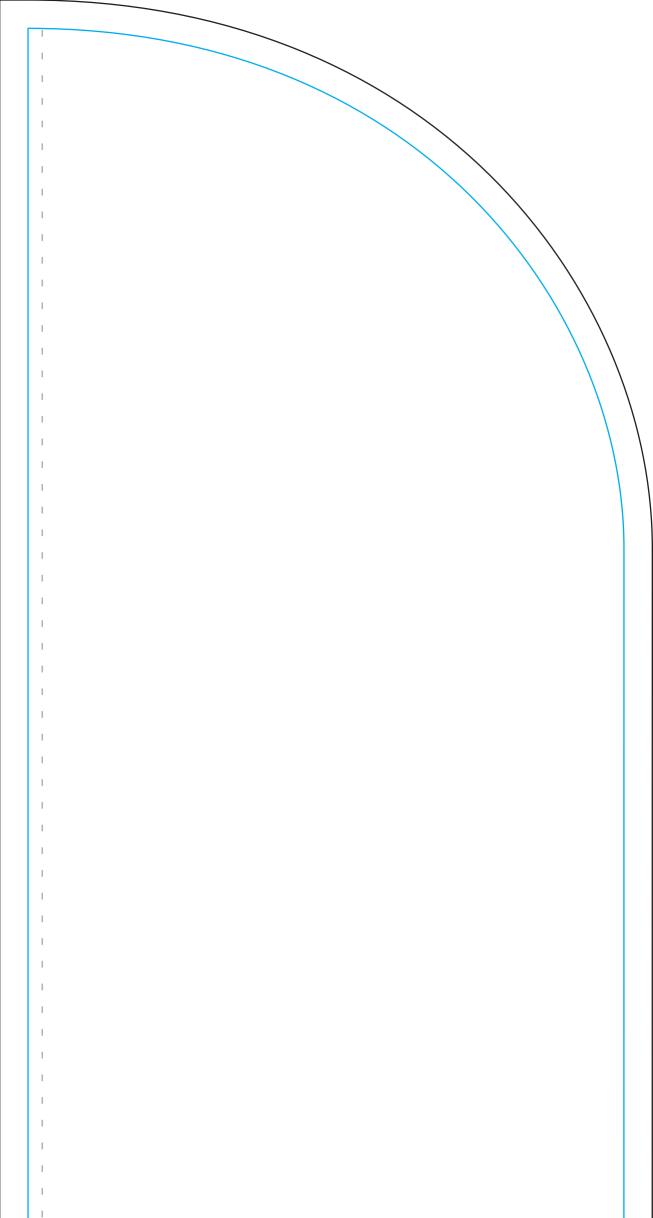

## **Product Specifics**

- Total area (includes bleed):
  690mm (w) x 3929mm (h)
- Visual area

## 630 (w) x 3800 (h) mm

- Please keep all key design elements clear of pole pockets.
- Blue solid line indicates safe visible area.
   Please keep all key design elements and text within this space avoiding stitch lines