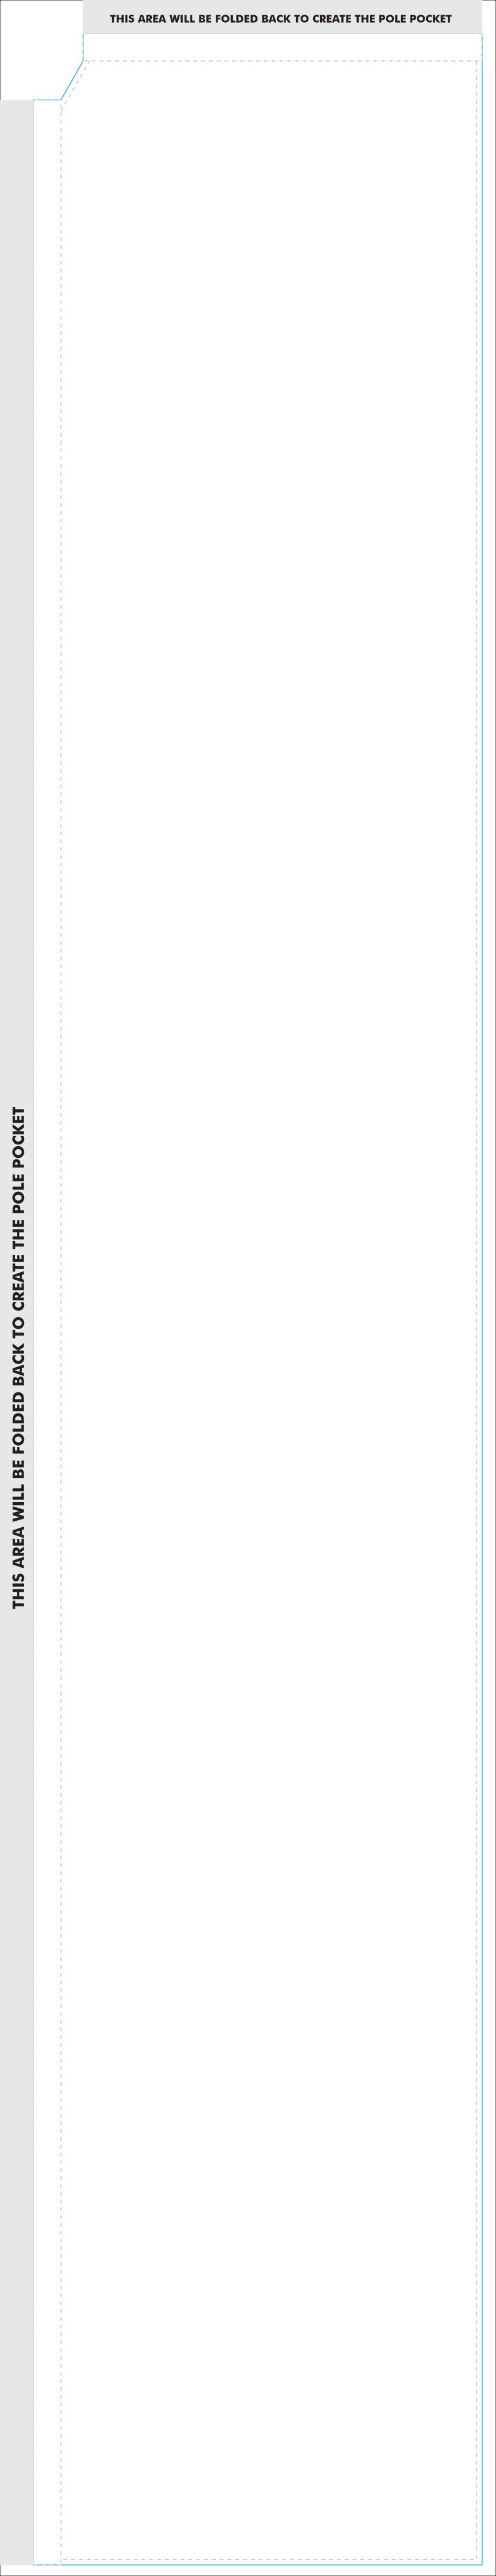

## **Product Specifics**

- Total area (includes bleed):
  895mm (w) x 4650mm (h)
- Visual area
  810 (w) x 4570 (h) mm
- Please keep all key design elements clear of pole pockets.
- Blue solid line indicates safe visible area.
  Please keep all key design elements and text within this space avoiding stitch lines