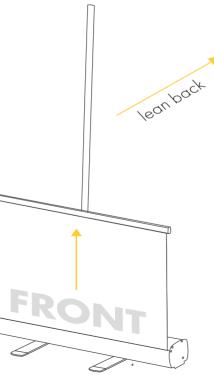

# 3

Take a firm grip of the rail at the top of the graphic, lean the banner backwards until the rail and pole are at a workable height.

When the graphic is level with the top of the pole, partially rotate the rail and attach the rear of the rail to the top of the pole moulding. **Repeat process for the other side.** 