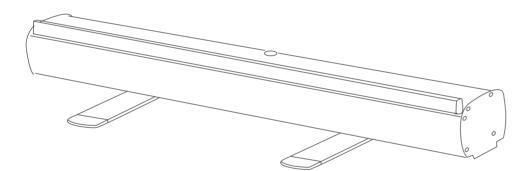

## **R BANNER (TWIN )**

#### Sizes Available 🛛 🖊

H 200cm/300cm x

W 60/80cm/85cm/100cm/120cm/150cm/200cm/240cm Check model for size availability

Suitable For

Everyday / Everyday Tall / Economy / Entry / Round R Banners

Recommended Media 🚝

280micron Grey backed polyester

Recommended maximum thickness 400/440gsm



#### ASSEMBLY INSTRUCTIONS

1

Place the banner stand base down.

### 2

Assemble the aluminium bungee pole and place the pole end without any mouldings into the central hole on the base. Ensure the pole is secure and sitting in its proper location. It should appear near vertical.





# 3

Take a firm grip of the rail at the top of the graphic, lean the banner backwards until the rail and pole are at a workable height.

When the graphic is level with the top of the pole, partially rotate the rail and attach the rear of the rail to the top of the pole moulding. **Repeat process for the other side.** 



#### 4

Once the rail is securely attached to the top of the pole, position the banner in the location of your choice and it's ready for use.