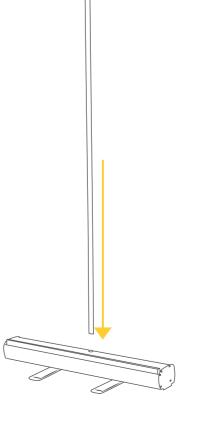

### 2

Assemble the aluminium bungee pole and place the pole end without any mouldings into the central hole on the base. Ensure the pole is secure and sitting in its proper location. It should appear near vertical.